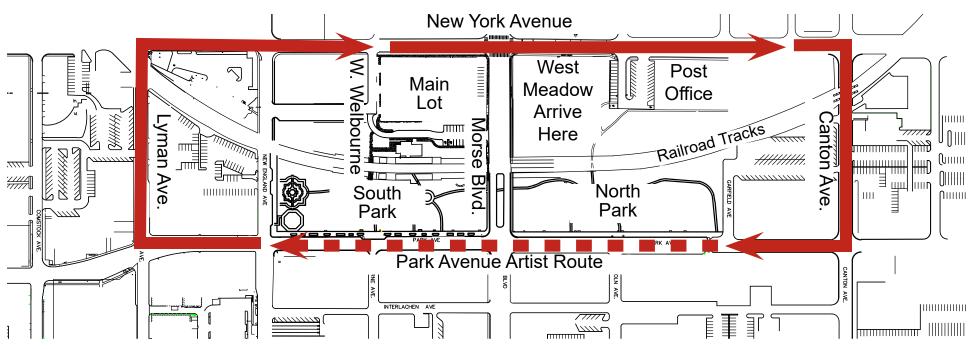

## Artist Load-In and Load-Out Route The 61<sup>st</sup> Winter Park Sidewalk Art Festival, 2020

## Thursday, Load-In for Artists with Appointments:

Arrive at West Meadow and follow instructions, then move to Park Avenue where Police will have additional instructions.

## Friday, Load-In for Artists in Booths 1-80:

Follow arrows to Park Avenue where Police will give additional instructions. Vehicles must leave Park Avenue by 8:30 am.

## **Sunday Evening Load-Out for all Artists:**

The Police have this well organized and will park you as close as possible to your booth area. Follow arrows to Park Avenue and form two lines - those with booths in North Park on the right and those with booths in South Park on the left, then follow Police directions.