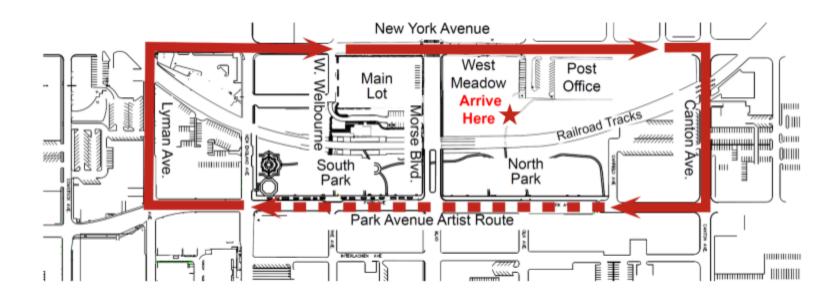

## Artist Load-In and Load-Out Route The 65th Winter Park Sidewalk Art Festival, 2024

## Thursday, Load-In for Artists in Booths 100's & 200's:

Arrive at West Meadow and follow instructions, then move to Park Avenue where police will have additional instructions.

## Friday, Load-In for Artists in Booths 1-60:

Follow the arrows to Park Avenue where police will give additional instructions. Set up may begin as early as 5:00am and vehicles must leave Park Avenue by 8:00am.

## **Sunday Evening Load-Out for all Artists:**

The police will park you as close as possible to your booth area. Follow arrows to Park Avenue and form two lines - those with booths in North Park on the right and those with booths in South Park on the left, then follow police directions.