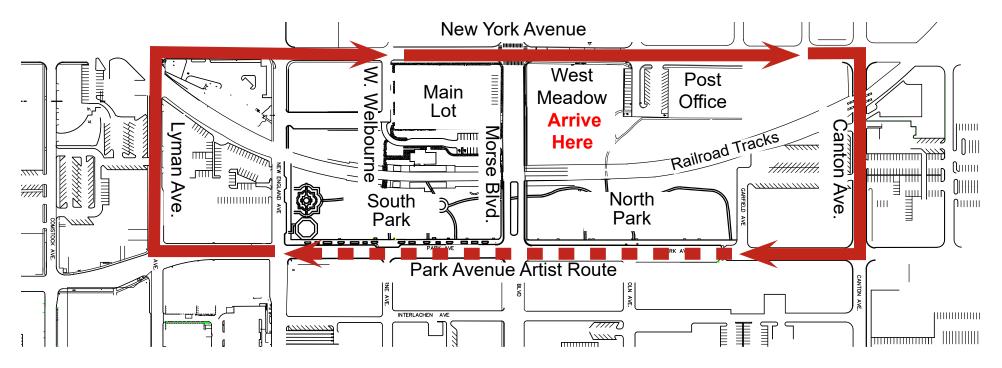

## Artist Load-In and Load-Out Route The 63<sup>rd</sup> Winter Park Sidewalk Art Festival, 2022

## Thursday, Load-In for Artists in Booths 100's & 200's:

Arrive at West Meadow and follow instructions, then move to Park Avenue where Police will have additional instructions.

## Friday, Load-In for Artists in Booths 1-60:

Follow arrows to Park Avenue where Police will give additional instructions. Set up may begin as early as 5:00am and vehicles must leave Park Avenue by 8:00am.

## **Sunday Evening Load-Out for all Artists:**

The Police have this well organized and will park you as close as possible to your booth area. Follow arrows to Park Avenue and form two lines - those with booths in North Park on the right and those with booths in South Park on the left, then follow Police directions.